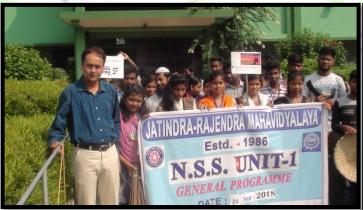

## **REPORT ON NSS EXTENSIONACTIVITY**

<u>Awareness Programme on "Swachwata Hi Seva"</u>

Date of the Event: 24-09-2018

Place of the Event: College Halt Bus Stoppage and infront of Amtala High School,

Amtala, Nowda, Murshidabad

No. of Attendees: 22 [including Teaching & Non-Teaching stuffs and Students]

INTRODUCTION: Swachh Bharat Mission, the world's largest sanitation initiative was launched by the Prime Minister of India in 2014 to achieve an Open Defecation Free India by October 2, 2019, as a tribute to Mahatma Gandhi. The Hon'ble Prime Minister of India had urged the people of his nation to participate in a collective cleanliness campaign, "Swachwata Hi Sewa" (Cleanliness is Service), from 15<sup>th</sup> September 2017 to Gandhi Jayanti on 2<sup>nd</sup> October 2017. During his "Mann Ki Baat" address on August 27, 2017, he called upon people to help the government promote an environment of cleanliness in the entire country so that the coming 2<sup>nd</sup> October, the third anniversary of the Swachh Bharat Mission and Gandhi Jayanti, can be celebrated in a befitting manner. He urged all NGOs, schools, colleges, social, cultural and political leaders, corporates, government officials, collectors and sarpanches, to accelerate Swachhta activities during the September 15 – October 2 period of 2017.

**OBJECTIVE:** To pay homage to our national hero and this governmental scheme the NSS Unit of Jatindra-Rajendra Mahavidyalaya had arranged quite a significant number of cleanliness drives both within the college and beyond the campus during the academic session 2017-18. To reiterate

1

the importance of this ongoing mission they had arranged a cleanliness drive in front of the College Halt Bus Stoppage and neighboring Amtala High School on 24.09.2018 to make people, especially the students of the locality, aware of the importance of handling waste responsibly and exemplified ways of achieving this goal as a prerequisite towards a cleaner and greener environment. Adopting the motto "Swachwata hi Seva", 28 NSS volunteers along with 2 teaching and 2 non-teaching staff, carried out a cleanliness campaign on the outskirts of the school; advocated cleaning of all its toilets, classrooms and restrooms on a daily basis; disseminated significant information related to health, hygiene and sanitation; encouraged the use of eco-friendly items and emphasized the need of cautious regulation of waste generation and disposal.

**OUTCOME:** The awareness drive was aimed to generate greater public participation, reinforce the concept of "sanitation as everyone's business" and offer tribute to Mahatma Gandhi with a wide reaching campaign. Fortunately, the impact of this awareness programme was immense and both students and commoners of Amtala were motivated to take part in this cleanliness campaign voluntarily.

#### **SOME PHOTOGRAPHS OF THIS EVENT:**