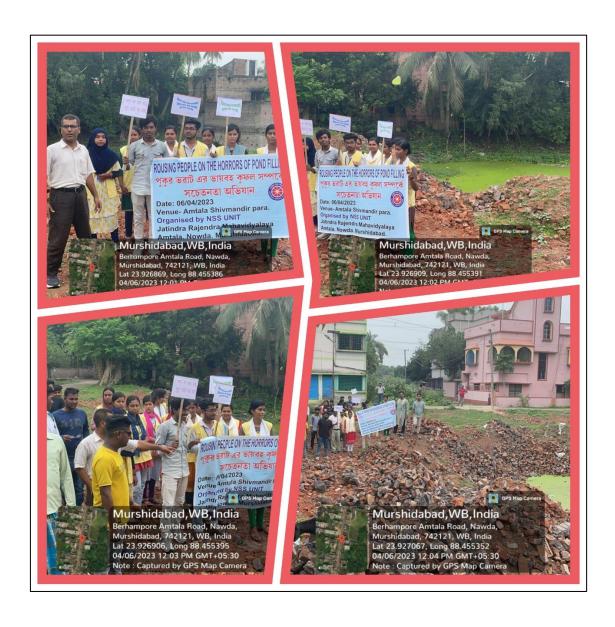

# Reports of the programmes conducted related to Beyond the Campus Environmental Promotional Activities attached below as per Table Serial –

| Sl. No. | Name of Event                                                                                        | Place of Event                                             | Date of Event |
|---------|------------------------------------------------------------------------------------------------------|------------------------------------------------------------|---------------|
| 1       | Swachhata Hi Seba                                                                                    | Infront of Amtala High School and<br>College Halt Bus Stop | 24.09.2018    |
| 2       | Stay Green Stay Clean                                                                                | Amtala Master Para, Nowda,<br>Murshidabad.                 | 01.08.2019    |
| 3       | Tree Plantation at Every<br>Doorstep                                                                 | Madhupur, Nowda, Murshidabad                               | 15.03.2022    |
| 4       | Water Conservation Drive – Visit<br>to River JALANGI                                                 | Amtala, Nowda, Murshidabad                                 | 31.03.2022    |
| 5       | Wake-up Call: Ending Plastic<br>Dumping in Water Bodies                                              | Mahammadpur, Nowda,<br>Murshidabad                         | 14.05.2022    |
| 6       | An Encouragement to the<br>Villagers for the Rooftop<br>Gardening                                    | Nowda village under Nowda<br>Block, Murshidabad.           | 04.07.2022    |
| 7       | Organic Manure is the Future of Indian Agriculture: Rousing the Farmers to the use of Organic Manure | Tokia, Nowda, Murshidabad                                  | 13.03.2023    |
| 8       | An Appeal to Stop the wastage of drinking Water                                                      | Sankoa, Nowda, Murshidabad                                 | 19.03.2023    |
| 9       | Rousing the People to the<br>Horrors of Pond Filling                                                 | Shib Mandir Para, Nowda,<br>Murshidabad                    | 06.04.2023    |