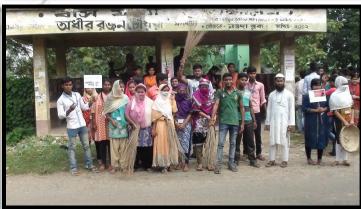

### Report on NSS-conducted Extension Programme

Title of the Extn. Programme: Growing Together Leaf by Leaf: Let us Plant Trees at Every Doorsteps

**Date of the Programme:** March 15<sup>th</sup> 2022

Venue of the Programme: Madhupur, Nowda

#### Introduction

The NSS unit of Jatindra Rajendra Mahavidyalaya conducted an extension programme on March 15<sup>th</sup> 2022 at Madhupur, Nowda to appeal the local villagers for taking substantial initiatives to plant trees at their houses to withstand the onslaught of global warming.

#### **Participation**

21 NSS members guided by 4 faculty members, the entire drive was conducted. The local environment enthusiasts spontaneously offered their company to the NSS team. The local villagers including men, women, and children took active interest in the programme and listened to the NSS member with wholehearted attention.