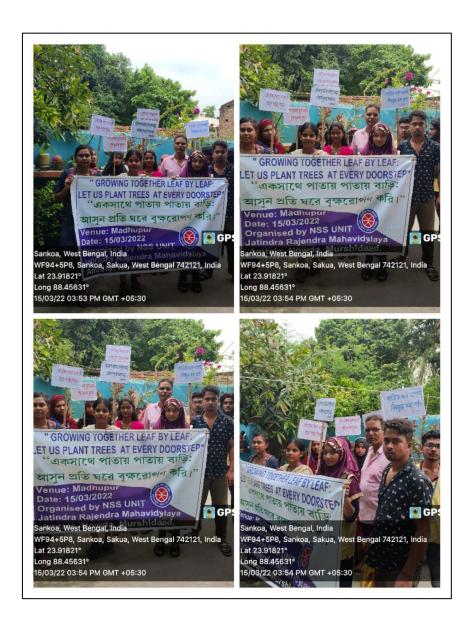

### Report on NSS-conducted Extension Programme

Title of the Extn. Programme: Growing Together Leaf by Leaf: Let us Plant Trees at Every Doorsteps

**Date of the Programme:** March 15<sup>th</sup> 2022

Venue of the Programme: Madhupur, Nowda

#### Introduction

The NSS unit of Jatindra Rajendra Mahavidyalaya conducted an extension programme on March 15<sup>th</sup> 2022 at Madhupur, Nowda to appeal the local villagers for taking substantial initiatives to plant trees at their houses to withstand the onslaught of global warming.

#### **Participation**

21 NSS members guided by 4 faculty members, the entire drive was conducted. The local environment enthusiasts spontaneously offered their company to the NSS team. The local villagers including men, women, and children took active interest in the programme and listened to the NSS member with wholehearted attention.