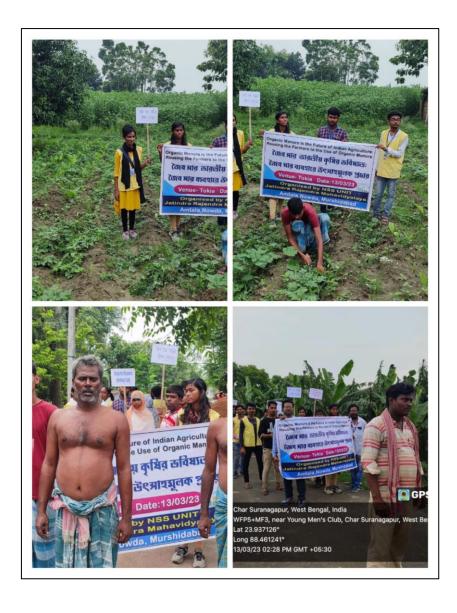

# Reports of the programmes conducted related to Beyond the Campus Environmental Promotional Activities attached below as per Table Serial –

| Sl. No. | Name of Event                                                                                        | Place of Event                                             | Date of Event |
|---------|------------------------------------------------------------------------------------------------------|------------------------------------------------------------|---------------|
| 1       | Swachhata Hi Seba                                                                                    | Infront of Amtala High School and<br>College Halt Bus Stop | 24.09.2018    |
| 2       | Stay Green Stay Clean                                                                                | Amtala Master Para, Nowda,<br>Murshidabad.                 | 01.08.2019    |
| 3       | Tree Plantation at Every<br>Doorstep                                                                 | Madhupur, Nowda, Murshidabad                               | 15.03.2022    |
| 4       | Water Conservation Drive – Visit<br>to River JALANGI                                                 | Amtala, Nowda, Murshidabad                                 | 31.03.2022    |
| 5       | Wake-up Call: Ending Plastic<br>Dumping in Water Bodies                                              | Mahammadpur, Nowda,<br>Murshidabad                         | 14.05.2022    |
| 6       | An Encouragement to the<br>Villagers for the Rooftop<br>Gardening                                    | Nowda village under Nowda<br>Block, Murshidabad.           | 04.07.2022    |
| 7       | Organic Manure is the Future of Indian Agriculture: Rousing the Farmers to the use of Organic Manure | Tokia, Nowda, Murshidabad                                  | 13.03.2023    |
| 8       | An Appeal to Stop the wastage of drinking Water                                                      | Sankoa, Nowda, Murshidabad                                 | 19.03.2023    |
| 9       | Rousing the People to the<br>Horrors of Pond Filling                                                 | Shib Mandir Para, Nowda,<br>Murshidabad                    | 06.04.2023    |