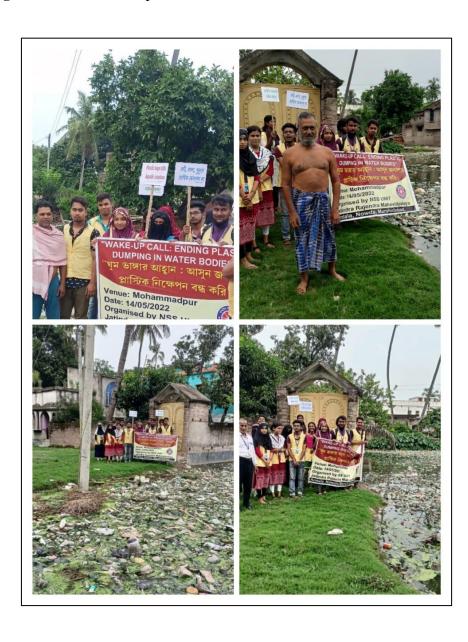

## Report on NSS-conducted Extension Programme

Title of the Extn. Programme: Wake-up Call: Ending Plastic Dumping in Water Bodies

**Date of the Programme:** May 14<sup>th</sup> 2022

Venue of the Programme: Mahammadpur, Nowda

#### **Introduction:**

The NSS unit of Jatindra Rajendra Mahavidyalaya organised an awareness drive on the horrors of plastic dumping in the water bodies on May 14<sup>th</sup> 2022 at Mahammadpur, Nowda.

#### **Objectives:**

Majority of the water bodies of our country getting dried up for the lack of rainfall. On the other hands, the people are deliberately destroying the ponds, canals, rivers, and even the oceans through the huge dumping of plastics endangering aquatic lives and groundwater. The underground water level is horribly shrinking and water shortage is increasing acutely. At this age people are throwing plastic bags into the waterbodies choking the lungs of the earth that prevents the filtration of the rain water into the underground. Dumping plastic bags is causing health hazards to the aquatic fauna and flora and lead them to extension. Human beings are also greatly affected by it. Under these circumstances, NSS unit decided to organise an awareness drive.

#### **Activities Conducted:**

The programme included the following activities:

- 1. Held processions
- 2. Chanted slogans
- 3. Distributed handouts
- 4. Talked to the villagers

#### **Participation:**

The college NSS unit incorporated 21 active members in its campaign. The team was led by 4 faculty members. The team talked with the villagers and urged them to stop the use of plastics.

#### **Programme Outcomes:**

The programme was highly successful as the objectives were fulfilled with the following outcomes:

- 1. The NSS activists gained practical knowledge regarding the horrors of plastic dumping.
- 2. The team successfully canvassed villagers the threats of dumping.
- 3. The villagers realized the imminent dangers of the lethal habit and many of them swore not to repeat the habit any more.