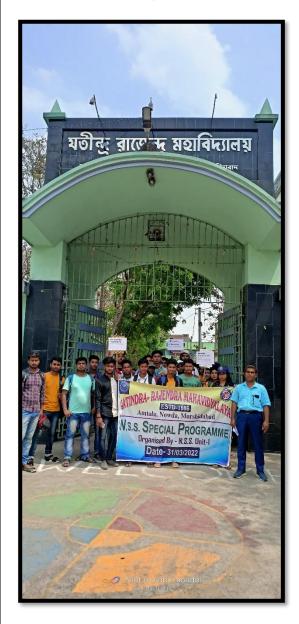

# REPORT ON NSS EXTENSION ACTIVITY RIVER CONSERVATION DRIVE

Massive environmental degradation is a global concern in the 21<sup>st</sup> century. Ozone layer depletion, global warming, rapid climate change, resource exhaustion, loss of biodiverse ecosystems and the threat of increasing occurrences of natural calamities are some of the many challenges facing the human civilization today. The major causes behind this alarming phenomenon are deforestation, urbanization, unchecked pollution, exploitation of natural resources and population explosion. In this acute critical period, it is a requisite need of the hour to reconsider our actions and take adequate steps to resist further damage and decay of our environment. As charity begins at home, the college fraternity is dedicated to ensure environment friendly measures for eventually bringing about an optimistic outlook about environmental sustainability not just within but even beyond the premises of the college. Rivers are associated with the essence of survival as they provide the most basic and indispensible need of human beings – water. The conservation of river water in the age of modern technology is of utmost importance not only for our immediate corporeal health but also for ensuring the well-being of our succeeding generations. Unfortunately, water pollutants like harmful chemicals, toxic elements, radioactive substances, sewage, pathogenic microorganisms, etc. contaminate water bodies and create major health hazards. Some of the water conservation initiatives in the past few decades in India include the National River Conservation Plan (NRCP), which was commenced with the introduction of the Ganga Action Plan (GAP) in 1985; Jal Shakti Abhiyan (JSA) in 2019; Amrit Sarovar Mission in 2022.

With the pressing need to address the critical issue of conserving rivers and other water bodies for the sake of preserving ecological balance, resisting biodiversity loss and sustaining the human civilization, the N.S.S Unit of J.R.M. had arranged a cleanliness and conservation drive on the shores of Jalangi river in Amtala, Murshidabad on 31.03.2022 to make people aware of the importance of handling waste responsibly and exemplified ways of achieving this goal as a prerequisite towards a cleaner and greener environment. As pollutants are plaguing our planet and adversely impacting qualities of life, health, productivity, and general welfare, the 67 participants in this awareness programme have generated environmental consciousness and concern by painstakingly cleaning the riverbank of Jalangi in the area adjacent Amtala of Murshidabad district. These NSS volunteers have also informed the people residing near the river to refrain from discarding plastic and other non-degradable materials which can harm marine life and also lead to potential dangers for humans. The participants have further elaborated upon the sustainability and effectiveness of waste management which involves the practice of "5Rs" - 'R'efuse (saying no to things that are not necessary, such as single-use plastics or excessive packaging), 'R'educe (emphasizing the importance of minimizing the amount of waste generated by using fewer resources and being more conscious of consumption.), 'R'euse (instead of disposing of items after a single use, considering finding ways to reuse them, involving repurposing items or using durable goods that have a longer lifespan), 'R'epurpose (giving items a new purpose or use, extending their lifespan, and reducing waste) and 'R'ecycle (processing used materials into new products, reducing the need for raw materials, and lowering their overall environmental impact).