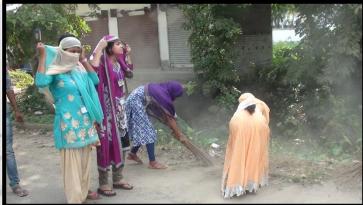

## **REPORT ON NSS EXTENSIONACTIVITY**

<u>Awareness Programme on "Swachwata Hi Seva"</u>

Date of the Event: 24-09-2018

Place of the Event: College Halt Bus Stoppage and infront of Amtala High School,

Amtala, Nowda, Murshidabad

1

the importance of this ongoing mission they had arranged a cleanliness drive in front of the College Halt Bus Stoppage and neighboring Amtala High School on 24.09.2018 to make people, especially the students of the locality, aware of the importance of handling waste responsibly and exemplified ways of achieving this goal as a prerequisite towards a cleaner and greener environment. Adopting the motto "Swachwata hi Seva", 28 NSS volunteers along with 2 teaching and 2 non-teaching staff, carried out a cleanliness campaign on the outskirts of the school; advocated cleaning of all its toilets, classrooms and restrooms on a daily basis; disseminated significant information related to health, hygiene and sanitation; encouraged the use of eco-friendly items and emphasized the need of cautious regulation of waste generation and disposal.

#### **SOME PHOTOGRAPHS OF THIS EVENT:**