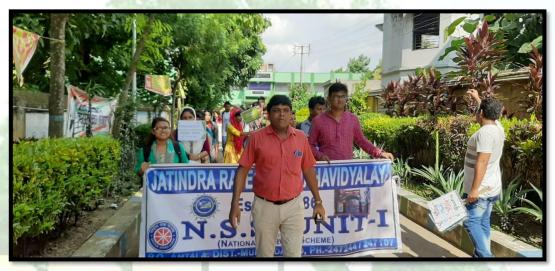

1

the importance of this ongoing mission they had arranged a cleanliness drive in front of the College Halt Bus Stoppage and neighboring Amtala High School on 24.09.2018 to make people, especially the students of the locality, aware of the importance of handling waste responsibly and exemplified ways of achieving this goal as a prerequisite towards a cleaner and greener environment. Adopting the motto "Swachwata hi Seva", 28 NSS volunteers along with 2 teaching and 2 non-teaching staff, carried out a cleanliness campaign on the outskirts of the school; advocated cleaning of all its toilets, classrooms and restrooms on a daily basis; disseminated significant information related to health, hygiene and sanitation; encouraged the use of eco-friendly items and emphasized the need of cautious regulation of waste generation and disposal.

**OUTCOME:** The awareness drive was aimed to generate greater public participation, reinforce the concept of "sanitation as everyone's business" and offer tribute to Mahatma Gandhi with a wide reaching campaign. Fortunately, the impact of this awareness programme was immense and both students and commoners of Amtala were motivated to take part in this cleanliness campaign voluntarily.

#### **SOME PHOTOGRAPHS OF THIS EVENT:**