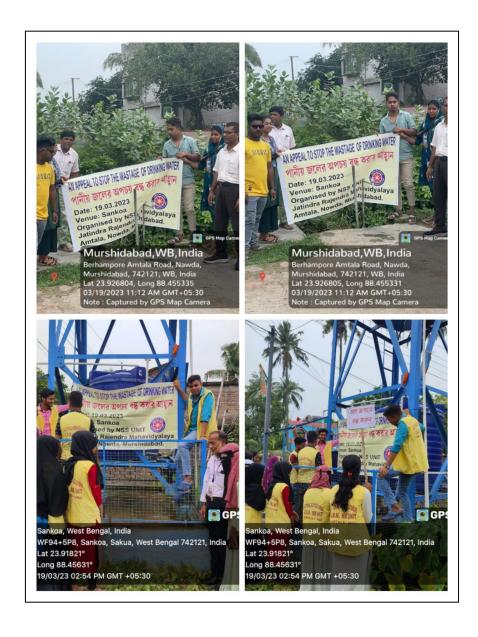

# Reports of the programmes conducted related to Beyond the Campus Environmental Promotional Activities attached below as per Table Serial –

| Sl. No. | Name of Event                                                                                        | Place of Event                                             | Date of Event |
|---------|------------------------------------------------------------------------------------------------------|------------------------------------------------------------|---------------|
| 1       | Swachhata Hi Seba                                                                                    | Infront of Amtala High School and<br>College Halt Bus Stop | 24.09.2018    |
| 2       | Stay Green Stay Clean                                                                                | Amtala Master Para, Nowda,<br>Murshidabad.                 | 01.08.2019    |
| 3       | Tree Plantation at Every<br>Doorstep                                                                 | Madhupur, Nowda, Murshidabad                               | 15.03.2022    |
| 4       | Water Conservation Drive – Visit<br>to River JALANGI                                                 | Amtala, Nowda, Murshidabad                                 | 31.03.2022    |
| 5       | Wake-up Call: Ending Plastic<br>Dumping in Water Bodies                                              | Mahammadpur, Nowda,<br>Murshidabad                         | 14.05.2022    |
| 6       | An Encouragement to the<br>Villagers for the Rooftop<br>Gardening                                    | Nowda village under Nowda<br>Block, Murshidabad.           | 04.07.2022    |
| 7       | Organic Manure is the Future of Indian Agriculture: Rousing the Farmers to the use of Organic Manure | Tokia, Nowda, Murshidabad                                  | 13.03.2023    |
| 8       | An Appeal to Stop the wastage of drinking Water                                                      | Sankoa, Nowda, Murshidabad                                 | 19.03.2023    |
| 9       | Rousing the People to the<br>Horrors of Pond Filling                                                 | Shib Mandir Para, Nowda,<br>Murshidabad                    | 06.04.2023    |