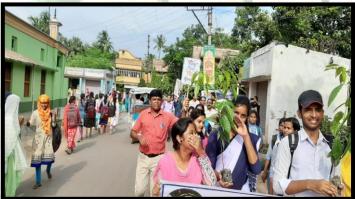

### **List of Participation:**

In order to evoke environmental consciousness and bring about an optimistic outlook about environmental sustainability not just within but also beyond the college premises, the NSS volunteers, comprising 3 teaching and 2 non-teaching staff and 21 students, undertook a plantation and cleanliness drive to Amtala Master Para on 01/08/2019.

#### **Outcome:**

In this outreach activity they observed and celebrated "Briksha Ropan" (planting of trees) not just as a basic event but primarily as an essential part of our culture which believes that nature too needs to be nurtured. The attendees of this extension programme have actively participated in a cleanliness drive in the above-mentioned locality, planted saplings, disposed waste materials in dustbins and enthusiastically urged its residents to join in this noble endeavor of saving our planet. Besides, as "cleanliness is next to godliness" and improved hygiene practices lead to reduced general illnesses and increased productivity, one of the primary agendas of this programme has been to spread knowledge and create awareness among the local inhabitants about the fundamentals of hygiene and sanitation so that they can in turn contribute to the well-being of our society.

#### **Some Picture of this Event:**

Programme Officer N.S.S. Unit-I J.R. Mahavidyalaya Amtala, Murshidabad

Geelali Bera

Teacher-in-Charge Jatindra-Rajendra Mahavidyalaya P.O. Amtala, Dist, Murshidabad