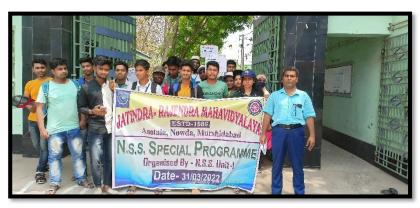

# REPORT ON NSS EXTENSION ACTIVITY RIVER CONSERVATION DRIVE

Massive environmental degradation is a global concern in the 21<sup>st</sup> century. Ozone layer depletion, global warming, rapid climate change, resource exhaustion, loss of biodiverse ecosystems and the threat of increasing occurrences of natural calamities are some of the many challenges facing the human civilization today. The major causes behind this alarming phenomenon are deforestation, urbanization, unchecked pollution, exploitation of natural resources and population explosion. In this acute critical period, it is a requisite need of the hour to reconsider our actions and take adequate steps to resist further damage and decay of our environment. As charity begins at home, the college fraternity is dedicated to ensure environment friendly measures for eventually bringing about an optimistic outlook about environmental sustainability not just within but even beyond the premises of the college. Rivers are associated with the essence of survival as they provide the most basic and indispensible need of human beings – water. The conservation of river water in the age of modern technology is of utmost importance not only for our immediate corporeal health but also for ensuring the well-being of our succeeding generations. Unfortunately, water pollutants like harmful chemicals, toxic elements, radioactive substances, sewage, pathogenic microorganisms, etc. contaminate water bodies and create major health hazards. Some of the water conservation initiatives in the past few decades in India include the National River Conservation Plan (NRCP), which was commenced with the introduction of the Ganga Action Plan (GAP) in 1985; Jal Shakti Abhiyan (JSA) in 2019; Amrit Sarovar Mission in 2022.

With the pressing need to address the critical issue of conserving rivers and other water bodies for the sake of preserving ecological balance, resisting biodiversity loss and sustaining the human civilization, the N.S.S Unit of J.R.M. had arranged a cleanliness and conservation drive on the shores of Jalangi river in Amtala, Murshidabad on 31.03.2022 to make people aware of the importance of handling waste responsibly and exemplified ways of achieving this goal as a prerequisite towards a cleaner and greener environment. As pollutants are plaguing our planet and adversely impacting qualities of life, health, productivity, and general welfare, the 67 participants in this awareness programme have generated environmental consciousness and concern by painstakingly cleaning the riverbank of Jalangi in the area adjacent Amtala of Murshidabad district. These NSS volunteers have also informed the people residing near the river to refrain from discarding plastic and other non-degradable materials which can harm marine life and also lead to potential dangers for humans. The participants have further elaborated upon the sustainability and effectiveness of waste management which involves the practice of "5Rs" - 'R'efuse (saying no to things that are not necessary, such as single-use plastics or excessive packaging), 'R'educe (emphasizing the importance of minimizing the amount of waste generated by using fewer resources and being more conscious of consumption.), 'R'euse (instead of disposing of items after a single use, considering finding ways to reuse them, involving repurposing items or using durable goods that have a longer lifespan), 'R'epurpose (giving items a new purpose or use, extending their lifespan, and reducing waste) and 'R'ecycle (processing used materials into new products, reducing the need for raw materials, and lowering their overall environmental impact).