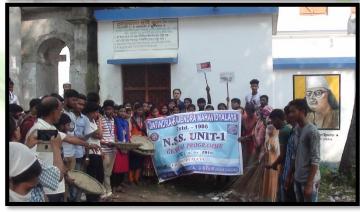

## Report on NSS-conducted Extension Programme

Title of the Extn. Programme: Wake-up Call: Ending Plastic Dumping in Water Bodies

**Date of the Programme:** May 14<sup>th</sup> 2022

Venue of the Programme: Mahammadpur, Nowda

#### **Introduction:**

The NSS unit of Jatindra Rajendra Mahavidyalaya organised an awareness drive on the horrors of plastic dumping in the water bodies on May 14<sup>th</sup> 2022 at Mahammadpur, Nowda.

#### **Participation:**

The college NSS unit incorporated 21 active members in its campaign. The team was led by 4 faculty members. The team talked with the villagers and urged them to stop the use of plastics.