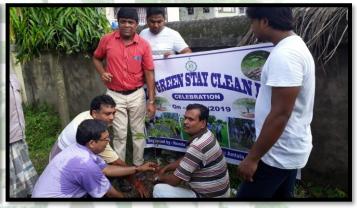

### **List of Participation:**

In order to evoke environmental consciousness and bring about an optimistic outlook about environmental sustainability not just within but also beyond the college premises, the NSS volunteers, comprising 3 teaching and 2 non-teaching staff and 21 students, undertook a plantation and cleanliness drive to Amtala Master Para on 01/08/2019.

#### **Outcome:**

In this outreach activity they observed and celebrated "Briksha Ropan" (planting of trees) not just as a basic event but primarily as an essential part of our culture which believes that nature too needs to be nurtured. The attendees of this extension programme have actively participated in a cleanliness drive in the above-mentioned locality, planted saplings, disposed waste materials in dustbins and enthusiastically urged its residents to join in this noble endeavor of saving our planet. Besides, as "cleanliness is next to godliness" and improved hygiene practices lead to reduced general illnesses and increased productivity, one of the primary agendas of this programme has been to spread knowledge and create awareness among the local inhabitants about the fundamentals of hygiene and sanitation so that they can in turn contribute to the well-being of our society.

#### **Some Picture of this Event:**

Programme Officer N.S.S. Unit-I J.R. Mahavidyalaya Amtala, Murshidabad

Geelali Bera

Teacher-in-Charge Jatindra-Rajendra Mahavidyalaya P.O. Amtala, Dist, Murshidabad