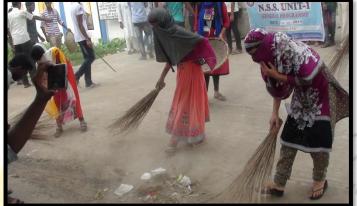

## **REPORT ON NSS EXTENSIONACTIVITY**

<u>Awareness Programme on "Swachwata Hi Seva"</u>

Date of the Event: 24-09-2018

Place of the Event: College Halt Bus Stoppage and infront of Amtala High School,

Amtala, Nowda, Murshidabad

No. of Attendees: 22 [including Teaching & Non-Teaching stuffs and Students]

INTRODUCTION: Swachh Bharat Mission, the world's largest sanitation initiative was launched by the Prime Minister of India in 2014 to achieve an Open Defecation Free India by October 2, 2019, as a tribute to Mahatma Gandhi. The Hon'ble Prime Minister of India had urged the people of his nation to participate in a collective cleanliness campaign, "Swachwata Hi Sewa" (Cleanliness is Service), from 15<sup>th</sup> September 2017 to Gandhi Jayanti on 2<sup>nd</sup> October 2017. During his "Mann Ki Baat" address on August 27, 2017, he called upon people to help the government promote an environment of cleanliness in the entire country so that the coming 2<sup>nd</sup> October, the third anniversary of the Swachh Bharat Mission and Gandhi Jayanti, can be celebrated in a befitting manner. He urged all NGOs, schools, colleges, social, cultural and political leaders, corporates, government officials, collectors and sarpanches, to accelerate Swachhta activities during the September 15 – October 2 period of 2017.

**OBJECTIVE:** To pay homage to our national hero and this governmental scheme the NSS Unit of Jatindra-Rajendra Mahavidyalaya had arranged quite a significant number of cleanliness drives both within the college and beyond the campus during the academic session 2017-18. To reiterate

1

the importance of this ongoing mission they had arranged a cleanliness drive in front of the College Halt Bus Stoppage and neighboring Amtala High School on 24.09.2018 to make people, especially the students of the locality, aware of the importance of handling waste responsibly and exemplified ways of achieving this goal as a prerequisite towards a cleaner and greener environment. Adopting the motto "Swachwata hi Seva", 28 NSS volunteers along with 2 teaching and 2 non-teaching staff, carried out a cleanliness campaign on the outskirts of the school; advocated cleaning of all its toilets, classrooms and restrooms on a daily basis; disseminated significant information related to health, hygiene and sanitation; encouraged the use of eco-friendly items and emphasized the need of cautious regulation of waste generation and disposal.

**OUTCOME:** The awareness drive was aimed to generate greater public participation, reinforce the concept of "sanitation as everyone's business" and offer tribute to Mahatma Gandhi with a wide reaching campaign. Fortunately, the impact of this awareness programme was immense and both students and commoners of Amtala were motivated to take part in this cleanliness campaign voluntarily.

#### **SOME PHOTOGRAPHS OF THIS EVENT:**