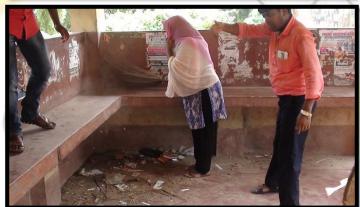

# REPORT ON NSS EXTENSION ACTIVITY RIVER CONSERVATION DRIVE

Massive environmental degradation is a global concern in the 21<sup>st</sup> century. Ozone layer depletion, global warming, rapid climate change, resource exhaustion, loss of biodiverse ecosystems and the threat of increasing occurrences of natural calamities are some of the many challenges facing the human civilization today. The major causes behind this alarming phenomenon are deforestation, urbanization, unchecked pollution, exploitation of natural resources and population explosion. In this acute critical period, it is a requisite need of the hour to reconsider our actions and take adequate steps to resist further damage and decay of our environment. As charity begins at home, the college fraternity is dedicated to ensure environment friendly measures for eventually bringing about an optimistic outlook about environmental sustainability not just within but even beyond the premises of the college. Rivers are associated with the essence of survival as they provide the most basic and indispensible need of human beings – water. The conservation of river water in the age of modern technology is of utmost importance not only for our immediate corporeal health but also for ensuring the well-being of our succeeding generations. Unfortunately, water pollutants like harmful chemicals, toxic elements, radioactive substances, sewage, pathogenic microorganisms, etc. contaminate water bodies and create major health hazards. Some of the water conservation initiatives in the past few decades in India include the National River Conservation Plan (NRCP), which was commenced with the introduction of the Ganga Action Plan (GAP) in 1985; Jal Shakti Abhiyan (JSA) in 2019; Amrit Sarovar Mission in 2022.

With the pressing need to address the critical issue of conserving rivers and other water bodies for the sake of preserving ecological balance, resisting biodiversity loss and sustaining the human civilization, the N.S.S Unit of J.R.M. had arranged a cleanliness and conservation drive on the shores of Jalangi river in Amtala, Murshidabad on 31.03.2022 to make people aware of the importance of handling waste responsibly and exemplified ways of achieving this goal as a prerequisite towards a cleaner and greener environment. As pollutants are plaguing our planet and adversely impacting qualities of life, health, productivity, and general welfare, the 67 participants in this awareness programme have generated environmental consciousness and concern by painstakingly cleaning the riverbank of Jalangi in the area adjacent Amtala of Murshidabad district. These NSS volunteers have also informed the people residing near the river to refrain from discarding plastic and other non-degradable materials which can harm marine life and also lead to potential dangers for humans. The participants have further elaborated upon the sustainability and effectiveness of waste management which involves the practice of "5Rs" - 'R'efuse (saying no to things that are not necessary, such as single-use plastics or excessive packaging), 'R'educe (emphasizing the importance of minimizing the amount of waste generated by using fewer resources and being more conscious of consumption.), 'R'euse (instead of disposing of items after a single use, considering finding ways to reuse them, involving repurposing items or using durable goods that have a longer lifespan), 'R'epurpose (giving items a new purpose or use, extending their lifespan, and reducing waste) and 'R'ecycle (processing used materials into new products, reducing the need for raw materials, and lowering their overall environmental impact).

#### SOME PHOTOGRAPHS OF THIS EVENT:

ATTESTED

P. K. Roy

Principal

Jatindra - Rajendra Mahavidyalaya
P.O.- Amtala, Dist.- Murshidabad

Milan

Programme Officer N.S.S. Unit-I J.R. Mahavidyalaya Amtala, Murshidabad Geelali Bera