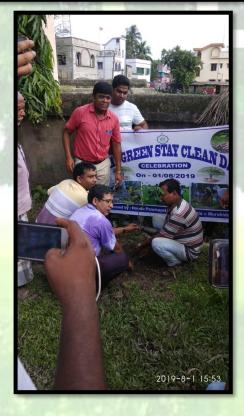

### **List of Participation:**

In order to evoke environmental consciousness and bring about an optimistic outlook about environmental sustainability not just within but also beyond the college premises, the NSS volunteers, comprising 3 teaching and 2 non-teaching staff and 21 students, undertook a plantation and cleanliness drive to Amtala Master Para on 01/08/2019.

#### **Outcome:**

In this outreach activity they observed and celebrated "Briksha Ropan" (planting of trees) not just as a basic event but primarily as an essential part of our culture which believes that nature too needs to be nurtured. The attendees of this extension programme have actively participated in a cleanliness drive in the above-mentioned locality, planted saplings, disposed waste materials in dustbins and enthusiastically urged its residents to join in this noble endeavor of saving our planet. Besides, as "cleanliness is next to godliness" and improved hygiene practices lead to reduced general illnesses and increased productivity, one of the primary agendas of this programme has been to spread knowledge and create awareness among the local inhabitants about the fundamentals of hygiene and sanitation so that they can in turn contribute to the well-being of our society.

#### **Some Picture of this Event:**

Programme Officer N.S.S. Unit-I J.R. Mahavidyalaya Amtala, Murshidabad

Geelali Bera

Teacher-in-Charge Jatindra-Rajendra Mahavidyalaya P.O. Amtala, Dist, Murshidabad