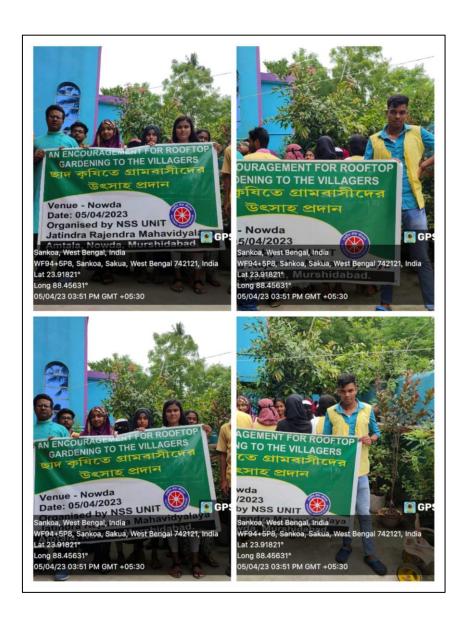

R                           |                                    | Samorat S.K                          |
|         | SamRAA S.R                           | Business                           | Samorat S.K                          |
|         | SamRAA S.R                           | Business<br>Business<br>House wife | Samorat S.K                          |
|         | SampAt S. R.<br>Achinta Kumar Biswas | Business<br>Business<br>House wife | Samorat S. K<br>Achinta Kuman Biswar |

J.R. Mahavidyalaya
J.R. Murshidabag

ESTD. - 1986



### AMTALA, NOWDA, MURSHIDABAD

### Report on NSS-conducted Extension Programme

Title of the Extn. Programme: An Encouragement to the Villagers for the Rooftop Gardening

**Date of the Programme:** July 4<sup>th</sup> 2022 **Venue of the Programme:** Nowda



#### **Introduction:**

The NSS unit of Jatindra Rajendra Mahavidyalaya organised an awareness drive at Nowda village urging the villagers to initiate rooftop gardening for the harvest of home-grown fruits and vegetables on July 4<sup>th</sup> 2022.

#### **Objectives:**

Population explosion and growing urbanization are meteorically lessening lands for cultivation. And the homes are becoming smaller with little space for plantation. On the other hand, deforestation is causing global warming. To get rid of this, rooftop gardening can be one of the potential measures to fight the challenges of modern civilization. At this juncture, the NSS team of Jatindra Rajendra Mahavidyalaya decided to urge the inmates of Nowda to initiate cultivation in the sky.

#### **Activities Conducted:**

The p