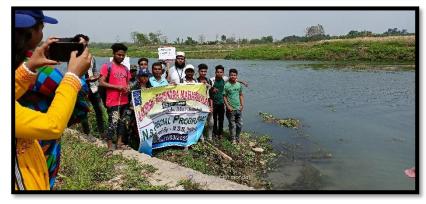

# REPORT ON NSS EXTENSION ACTIVITY RIVER CONSERVATION DRIVE

Massive environmental degradation is a global concern in the 21<sup>st</sup> century. Ozone layer depletion, global warming, rapid climate change, resource exhaustion, loss of biodiverse ecosystems and the threat of increasing occurrences of natural calamities are some of the many challenges facing the human civilization today. The major causes behind this alarming phenomenon are deforestation, urbanization, unchecked pollution, exploitation of natural resources and population explosion. In this acute critical period, it is a requisite need of the hour to reconsider our actions and take adequate steps to resist further damage and decay of our environment. As charity begins at home, the college fraternity is dedicated to ensure environment friendly measures for eventually bringing about an optimistic outlook about environmental sustainability not just within but even beyond the premises of the college. Rivers are associated with the essence of survival as they provide the most basic and indispensible need of human beings – water. The conservation of river water in the age of modern technology is of utmost importance not only for our immediate corporeal health but also for ensuring the well-being of our succeeding generations. Unfortunately, water pollutants like harmful chemicals, toxic elements, radioactive substances, sewage, pathogenic microorganisms, etc. contaminate water bodies and create major health hazards. Some of the water conservation initiatives in the past few decades in India include the National River Conservation Plan (NRCP), which was commenced with the introduction of the Ganga Action Plan (GAP) in 1985; Jal Shakti Abhiyan (JSA) in 2019; Amrit Sarovar Mission in 2022.

With the pressing need to address the critical issue of conserving rivers and other water bodies for the sake of preserving ecological balance, resisting biodiversity loss and sustaining the human civilization, the N.S.S Unit of J.R.M. had arranged a cleanliness and conservation drive on the shores of Jalangi river in Amtala, Murshidabad on 31.03.2022 to make people aware of the importance of handling waste responsibly and exemplified ways of achieving this goal as a prerequisite towards a cleaner and greener environment. As pollutants are plaguing our planet and adversely impacting qualities of life, health, productivity, and general welfare, the 67 participants in this awareness programme have generated environmental consciousness and concern by painstakingly cleaning the riverbank of Jalangi in the area adjacent Amtala of Murshidabad district. These NSS volunteers have also informed the people residing near the river to refrain from discarding plastic and other non-degradable materials which can harm marine life and also lead to potential dangers for humans. The participants have further elaborated upon the sustainability and effectiveness of waste management which involves the practice of "5Rs" - 'R'efuse (saying no to things that are not necessary, such as single-use plastics or excessive packaging), 'R'educe (emphasizing the importance of minimizing the amount of waste generated by using fewer resources and being more conscious of consumption.), 'R'euse (instead of disposing of items after a single use, considering finding ways to reuse them, involving repurposing items or using durable goods that have a longer lifespan), 'R'epurpose (giving items a new purpose or use, extending their lifespan, and reducing waste) and 'R'ecycle (processing used materials into new products, reducing the need for raw materials, and lowering their overall environmental impact).

#### SOME PHOTOGRAPHS OF THIS EVENT:

ATTESTED

P. K. Roy

Principal

Jatindra - Rajendra Mahavidyalaya
P.O.- Amtala, Dist.- Murshidabad

Milan

Programme Officer N.S.S. Unit-I J.R. Mahavidyalaya Amtala, Murshidabad Geelali Bera