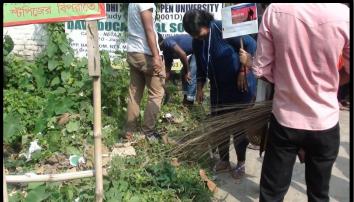

## **REPORT ON NSS EXTENSIONACTIVITY**

<u>Awareness Programme on "Swachwata Hi Seva"</u>

Date of the Event: 24-09-2018

Place of the Event: College Halt Bus Stoppage and infront of Amtala High School,

Amtala, Nowda, Murshidabad

No. of Attendees: 22 [including Teaching & Non-Teaching stuffs and Students]

INTRODUCTION: Swachh Bharat Mission, the world's largest sanitation initiative was launched by the Prime Minister of India in 2014 to achieve an Open Defecation Free India by October 2, 2019, as a tribute to Mahatma Gandhi. The Hon'ble Prime Minister of India had urged the people of his nation to participate in a collective cleanliness campaign, "Swachwata Hi Sewa" (Cleanliness is Service), from 15<sup>th</sup> September 2017 to Gandhi Jayanti on 2<sup>nd</sup> October 2017. During his "Mann Ki Baat" address on August 27, 2017, he called upon people to help the government promote an environment of cleanliness in the entire country so that the coming 2<sup>nd</sup> October, the third anniversary of the Swachh Bharat Mission and Gandhi Jayanti, can be celebrated in a befitting manner. He urged all NGOs, schools, colleges, social, cultural and political leaders, corporates, government officials, collectors and sarpanches, to accelerate Swachhta activities during the September 15 – October 2 period of 2017.

**OBJECTIVE:** To pay homage to our national hero and this governmental scheme the NSS Unit of Jatindra-Rajendra Mahavidyalaya had arranged quite a significant number of cleanliness drives both within the college and beyond the campus during the academic session 2017-18. To reiterate

1

the importance of this ongoing mission they had arranged a cleanliness drive in front of the College Halt Bus Stoppage and neighboring Amtala High School on 24.09.2018 to make people, especially the students of the locality, aware of the importance of handling waste responsibly and exemplified ways of achieving this goal as a prerequisite towards a cleaner and greener environment. Adopting the motto "Swachwata hi Seva", 28 NSS volunteers along with 2 teaching and 2 non-teaching staff, carried out a cleanliness campaign on the outskirts of the school; advocated cleaning of all its toilets, classrooms and restrooms on a daily basis; disseminated significant information related to health, hygiene and sanitation; encouraged the use of eco-friendly items and emphasized the need of cautious regulation of waste generation and disposal.

**OUTCOME:** The awareness drive was aimed to generate greater public participation, reinforce the concept of "sanitation as everyone's business" and offer tribute to Mahatma Gandhi with a wide reaching campaign. Fortunately, the impact of this awareness programme was immense and both students and commoners of Amtala were motivated to take part in this cleanliness campaign voluntarily.

#### **SOME PHOTOGRAPHS OF THIS EVENT:**